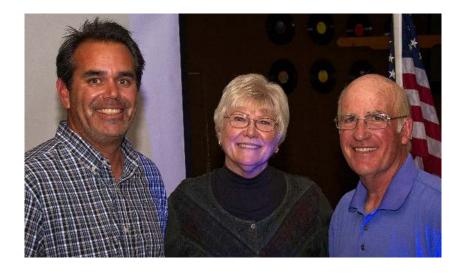

# October 2018 Meeting Highlights

**Ed and Janet Bryant** 

**Under Sheriff Howell & Guest Speaker Bryan Davis** 

**Sheriff Pierini** 

Brian Davis, President Pat Smith & Sheriff Ron Pierini

Janice Rhoades & Peggy Frick